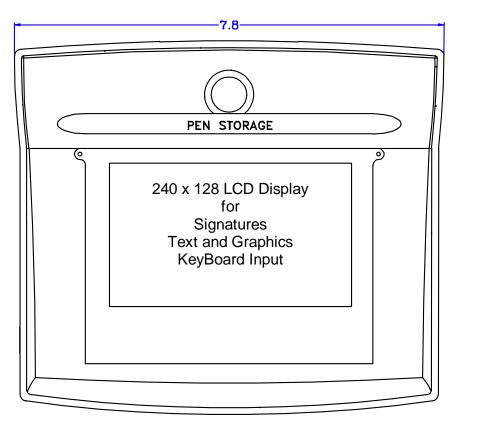

### Large Signature/Display Area

4.2 x 2.5 inches

#### **Interactive LCD display**

allow users to check options, read agreements

#### **Mechanical Outline**