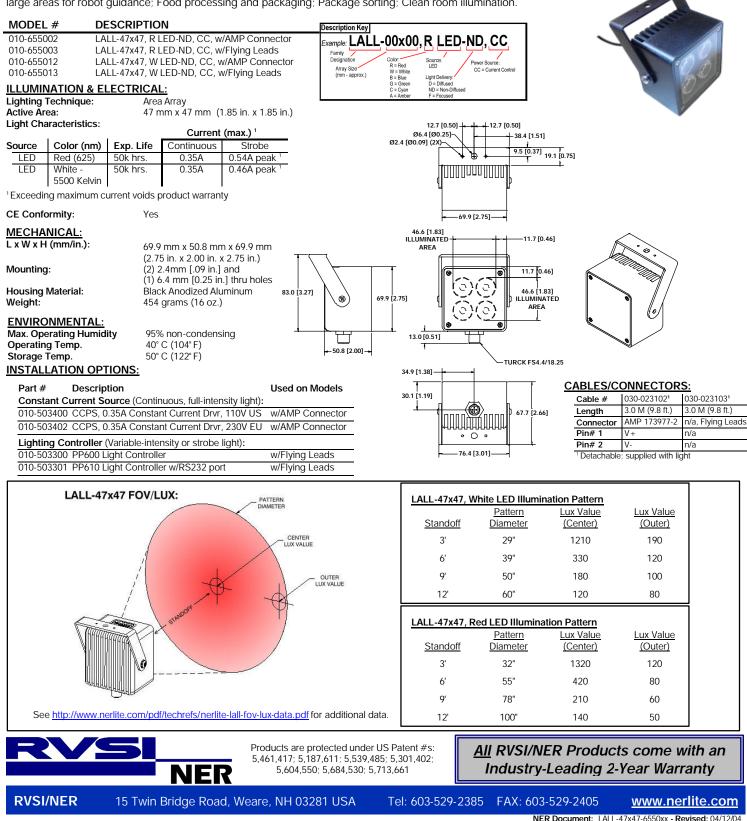

## LALL<sup>™</sup>-47x47 Large Area LED Lights

**Description:** LALL<sup>M-</sup> 47x47 Large Area LED Lights deliver very high intensity, non-diffused area illumination to flood large (=12" square) areas with light. Their enclosures are designed for NEMA 4X and IP-64 compliance to address applications where equipment wash down is a requirement. LALL-47x47 units are passively cooled (no fans) for quiet, non-disruptive operation. Their adjustable mounting bracket supports installation to horizontal, vertical, or angled planes and provides virtually limitless light aiming options.

**<u>Applications:</u>** Dark-field (creating shadows and reflection) or bright-field lighting for diffused surfaces; Illumination of large areas for robot guidance; Food processing and packaging; Package sorting; Clean room illumination.