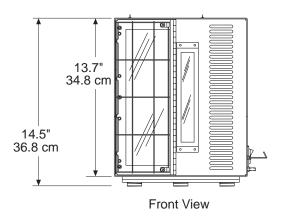

Gray Data/Binary Output

**Operating Current:** 

6 Amp@ 115 VAC, 60 Hz

3 Amp@ 230 VAC, 50Hz

Weight:

30 lbs (13.6 kg)

Size:

Length - 21" (53.3cm) Width - 11.5" (29.2 cm)

Height - 13.7" (34.8 cm)

Temperature Range:

32°-122°F (0°-50°C)

**Relative Humidity:** 

10%-90% non-condensing

**Enclosure:** 

NEMA 12 (I.P. 54)

Service options: