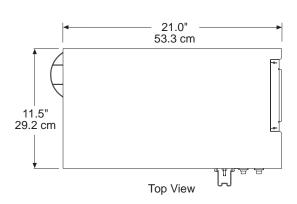

Gray Data/Binary Output

**Operating Current:** 

6 Amp@ 115 VAC, 60 Hz

3 Amp@ 230 VAC, 50Hz

Weight:

30 lbs (13.6 kg)

Size:

Length - 21" (53.3cm) Width - 11.5" (29.2 cm)

Height - 13.7" (34.8 cm)

Temperature Range:

32°-122°F (0°-50°C)

**Relative Humidity:** 

10%-90% non-condensing

**Enclosure:** 

NEMA 12 (I.P. 54)

Service options: