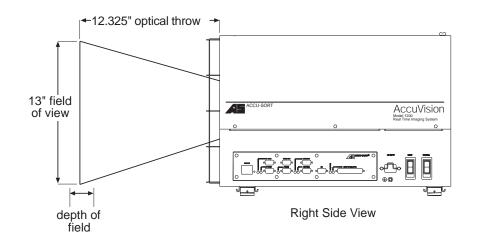

# Accu-Sort's new AV1200 for bar code reading or OCR applications

The AccuVision 1200 is the newest addition to the AccuVision product line. The AV1200 camera focus is fixed for a 2-inch depth of field over a 13-inch field of view.

## Specifications

Resolution:

200 DPI

**Orientation:** 

Omni-directional

Depth of Field:

Up to 2" (2.5 cm-5.1 cm)

Field of View:

Up to 13" (33 cm)

**Throughput:** 

3 labels per second (PostNet)

**Light Source:** 

400 watt sodium lamp 24,000 hours MTBF

Servo-controlled solid state supply

**Connections:** 

Host Console **Tachometer** Photosensor