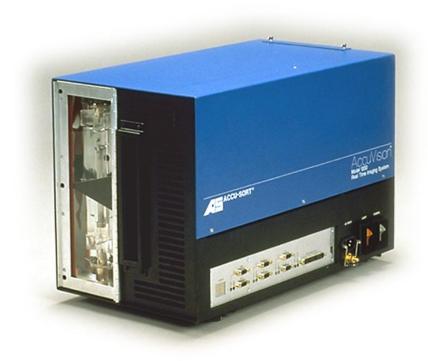

# Accu-Sort's new AV1200 for bar code reading or OCR applications

The AccuVision 1200 is the newest addition to the AccuVision product line. The AV1200 camera focus is fixed for a 2-inch depth of field over a 13-inch field of view.

The AV1200 is easy to install. The compact enclosure houses the camera, optics, and illumination. Ports for connection to a tachometer and photo sensor are easy to access. Reduced maintenance requirements and modular design ensures minimal down time and facilitates service.