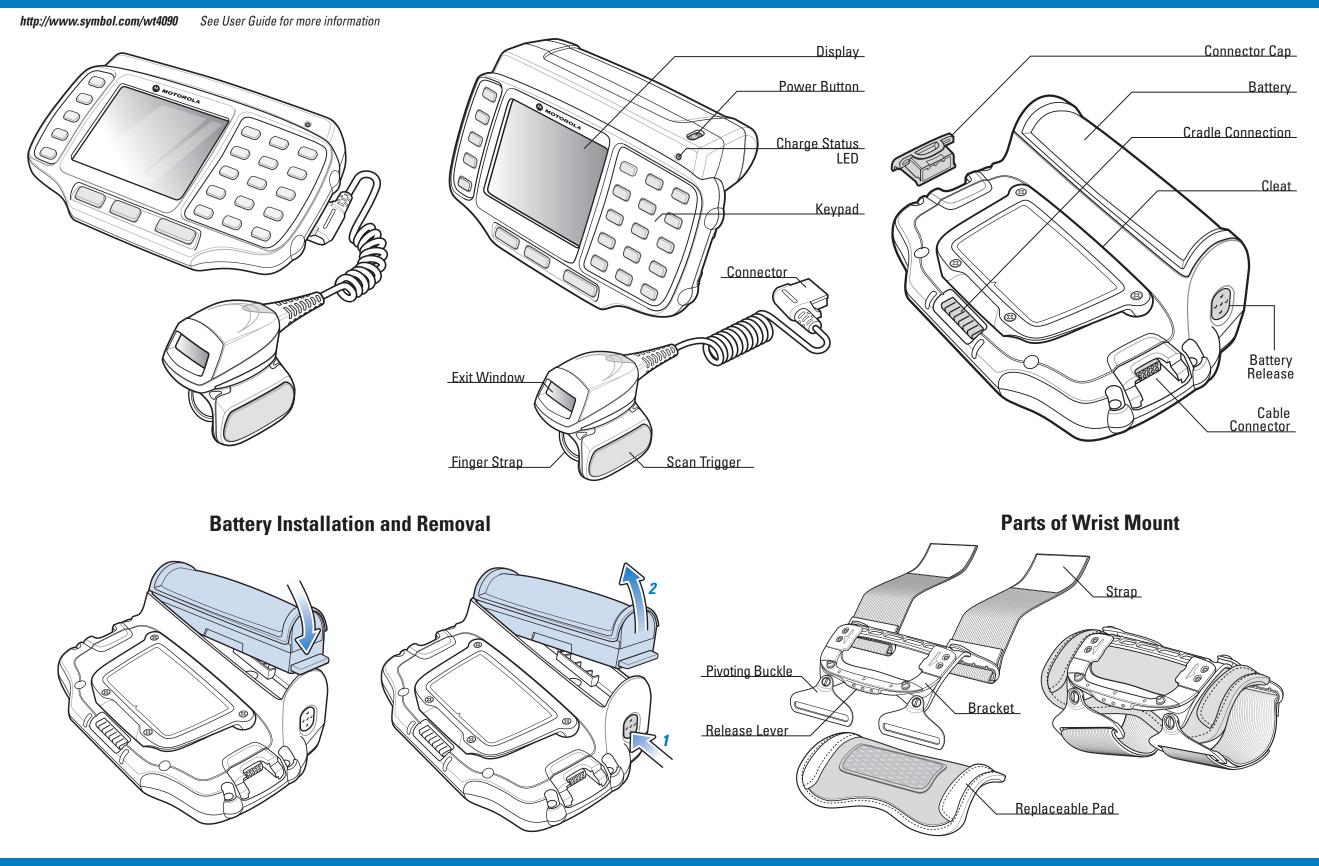

# WT4090 Quick Start Guide

**FEATURES** 



#### **ACCESSORY INSTALLATION**

Headset Adapter

**Connecting Accessory to Terminal** 



**Disconnecting Accessory From Terminal** 

#### **CHARGING INSTRUCTIONS**



Four Slot Spare Battery Charger

Single Slot USB Cradle

**Four Slot Ethernet Cradle** 

#### WRIST MOUNT/WEARABLE TERMINAL INSTALLATION



#### **SCANNER FINGER MOUNT**

#### **AVOID EXTREME WRIST ANGLES**

#### **AVOID BENDING AND REACHING**





### **OPTIMUM BODY POSTURE**



MOTOROLA

WT4090

One Motorola Plaza Holtsville, New York 11742-1300, USA MOTOROLA and the Stylized M Logo and Symbol and the Symbol logo are registered in the U.S. Patent and Trademark Office. All other product or service names are the property of their respective owners. © Motorola, Inc. 2007





http://www.symbol.com/wt4090

#### **High Scann