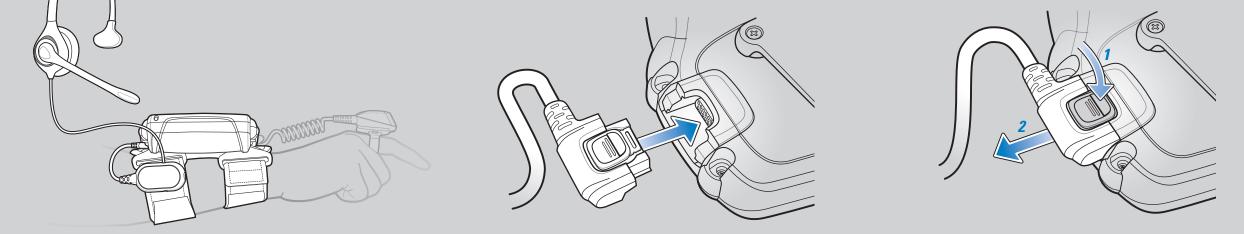

#### **ACCESSORY INSTALLATION**

Headset Adapter

**Connecting Accessory to Terminal** 

**Disconnecting Accessory From Terminal** 