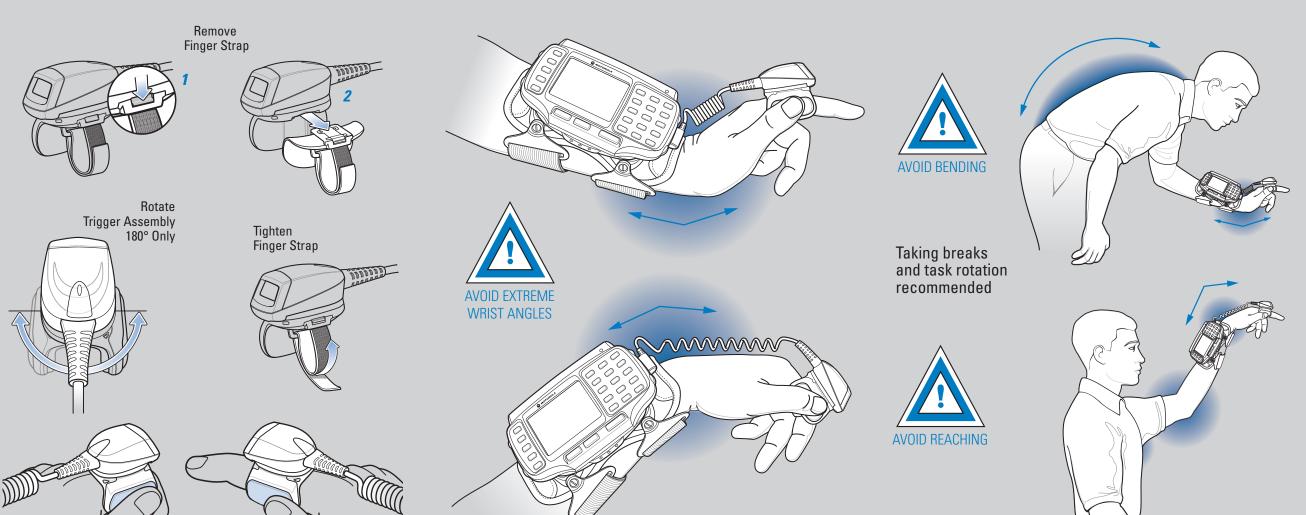

#### **SCANNER FINGER MOUNT**

#### **AVOID EXTREME WRIST ANGLES**

#### **AVOID BENDING AND REACHING**