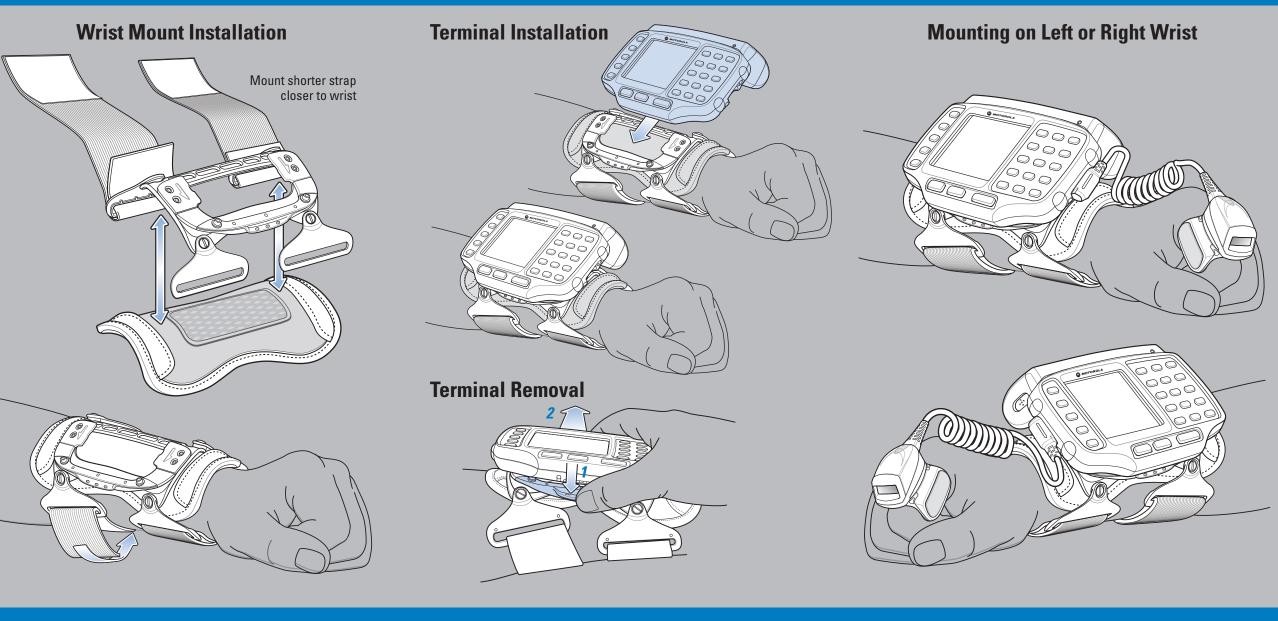

# WT4090 Quick Start Guide

**FEATURES** 



#### **ACCESSORY INSTALLATION**

Headset Adapter

**Connecting Accessory to Terminal** 



**Disconnecting Accessory From Terminal** 

#### **CHARGING INSTRUCTIONS**



Four Slot Spare Battery Charger

Single Slot USB Cradle

**Four Slot Ethernet Cradle** 

#### WRIST MOUNT/WEARABLE TERMINAL INSTALLATION



#### **SCANNER FINGER MOUNT**

#### **AVOID EXTREME WRIST ANGLES**

#### **AVOID BENDING AND REACHING**





### **OPTIMUM BODY POSTURE**



MOTOROLA

WT4090

One Motorola Plaza Holtsville, New York 11742-1300, USA MOTOROLA and the Stylized M Logo and Symbol and the Symbol logo are registered in the U.S. Patent and Trademark Office. All other product or service names are the property of their respective owners. © Motorola, Inc. 2007





http://www.symbol.com/wt4090

#### **High Scanning**



## Recommended Usage Guide