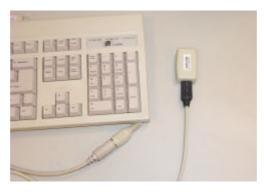

## **CPT-7xx Keyboard Wedge Cable Connection Guide**

- 1. This package includes the following:
  - (1) a keyboard wedge(KB) cable
  - (2) a terminator
- 2. Connection Guide
  - (1) Connect the KB cable between your host and keyboard. (Plug the male din connector into the keyboard port of the host and the female din connector into the male connector of keyboard cable.)
  - (2) Plug the black male connector into the terminator for normal keyboard entry.

<Fig.1>

(3) If you need to upload/download the data from/to the CPT-7xx terminal, just pull out the black male connector from the terminator and then plug it into the CPT-7xx terminal.<Fig.2>

<Fig.2>