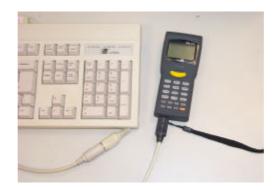

<Fig.1>

(3) If you need to upload/download the data from/to the CPT-7xx terminal, just pull out the black male connector from the terminator and then plug it into the CPT-7xx terminal.<Fig.2>

<Fig.2>